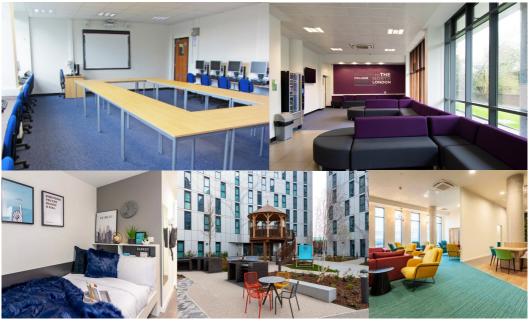

| Residence: Pavillion Court |                                               | Centre Highlights                                                           |  |
|----------------------------|-----------------------------------------------|-----------------------------------------------------------------------------|--|
| Room Type                  | Single ensuite                                | London Location<br>Wembley Park Tube Station<br>Jubilee & Metropolitan Line |  |
| Bathroom<br>Ratio          | 1:1                                           | 40 mins from Heathrow Airport<br>1h 10 mins from Stansted Airport           |  |
| What's in                  | Double bed, wardrobe, desk,                   | 1h 30 mins from Gatwick Airport                                             |  |
| the room<br>Common         | chair                                         | Full-day excursions to Cambridge and Greenwich *                            |  |
| Room                       | Yes + Extra common areas                      | Half-day trips: British Museum, National                                    |  |
| Cleaning                   | Weekly                                        | Gallery & more *                                                            |  |
| Cleaning                   | Weekiy                                        | London Eye Experience *                                                     |  |
| Linen                      | Changed Weekly                                | Full board accommodation                                                    |  |
| Towels                     | Provided                                      | CELTA (or equivalent) qualified teachers                                    |  |
| Meals                      | Served at on-site canteen & local restaurants | 24-hour supervision                                                         |  |
|                            | Packed lunch on weekends                      | *based on a 2-week programme                                                |  |
| Wi-Fi                      | Yes                                           | Accredited by the                                                           |  |
| Distance to<br>classes     | 5 mins                                        | ENGLISH<br>COUNCIL<br>for the teaching<br>of English in the UK              |  |
|                            |                                               |                                                                             |  |