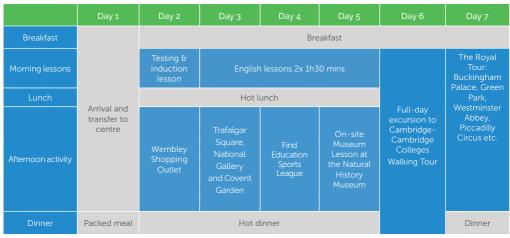

### Sample Programme

#### **Duration**

2 weeks (14 nights) 1 week (7 nights) Starting day: Monday Please note that the above programme is a sample of a typical week at our Wembley Summer Centre and is subject to change.